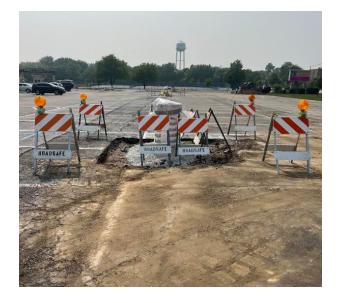

HIGH SCHOOL DISTRICT 214

# Summer 2023 Completion Update and Summer 2024 Capital Improvement

**September 14, 2023** 



# **Summer 2023 Construction**



#### Wheeling

- Stadium Renovations
- Gymnasium HVAC
- Roofing
- Autos Exhaust

# **Rolling Meadows**

- Parking Lot
- Entrance 11 ADA Accessible
- Gym Floor Sand and Refinish

#### **Forest View Educational Center**

- Harold L. Slichenmyer Board Room
- Roofing
- CTE Lab
- District Production Services

# **Wheeling High School**

**Gymnasium Improvements** 





HVAC

Wall Partition

# **Wheeling High School**

**Stadium Improvements** 





#### Wheeling High School West Roof





# Wheeling High School







#### Rolling Meadows High School Parking Lot







# **Rolling Meadows High School**

Entrance 11-ADA Accessible





# **Rolling Meadows High School**

Gym Floor Sand and Refinish





#### **Forest View Educational Center**

Harold L. Slichenmyer Board Room and Training Center





#### Forest View Educational Center Roofing









#### FOREST VIEW EDUCATIONAL CENTER



#### Forest View Educational Center CTE Lab





### **Forest View Educational Center**

**District Production Services** 







#### **Summer 2023 In-house Construction**



#### **Rolling Meadows**

• Fitness Center

#### John Hersey

- Fitness Center
- CLS Kitchen

# **Rolling Meadows High School**







# John Hersey High School









#### John Hersey High School CLS Kitchen







#### **Summer Construction: 2024**



#### Prospect

• Science Wing Roof

##