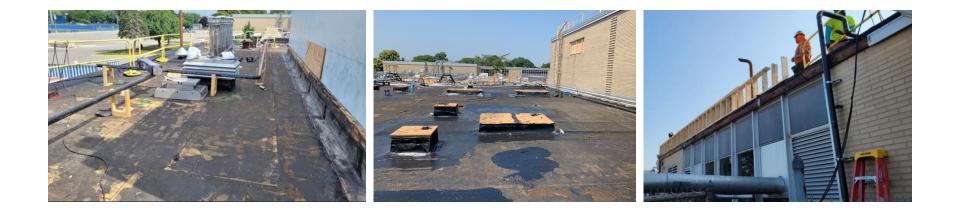

#### Wheeling High School West Roof

#### Forest View Educational Center Roofing